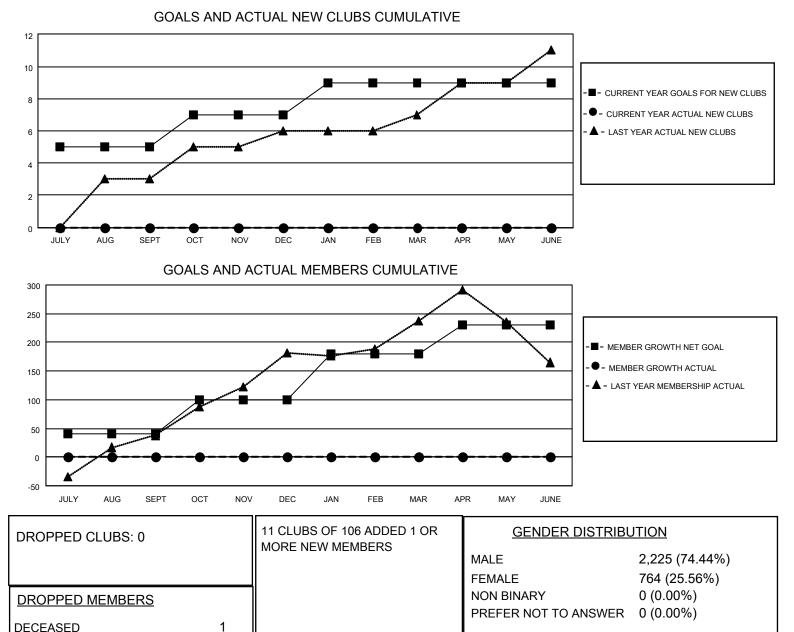

## LOCATION REP OF SRI LANKA

District 306 B1

Results as of: 7/31/2023

| Clubs                 |               |           |               | Members               |                         |                         |                                                    |
|-----------------------|---------------|-----------|---------------|-----------------------|-------------------------|-------------------------|----------------------------------------------------|
| RESULTS FOR 2023-2024 |               |           |               | RESULTS FOR 2023-2024 |                         |                         |                                                    |
| QUARTER               | NEW CLUB GOAL | NEW CLUBS | DROPPED CLUBS | QUARTER MEM           | IBER GROWTH NET<br>GOAL | MEMBER GROWTH<br>ACTUAL | DROPPED<br>MEMBERS ACTUAL<br>(including transfers) |
| JULY/AUG/SEPT         | 5             | 0         | 0             | JULY/AUG/SEPT         | 40                      | 34                      | 32                                                 |
| OCT/NOV/DEC           | 2             | 0         | 0             | OCT/NOV/DEC           | 60                      | 0                       | 0                                                  |
| JAN/FEB/MAR           | 2             | 0         | 0             | JAN/FEB/MAR           | 80                      | 0                       | 0                                                  |
| APR/MAY/JUNE          | 0             | 0         | 0             | APR/MAY/JUNE          | 50                      | 0                       | 0                                                  |

MEMBERSHIP DATA

CLICK HERE FOR CUMULATIVE

1 0

31

32

CLUB CANCELLED

OTHER TOTAL

MBR0181